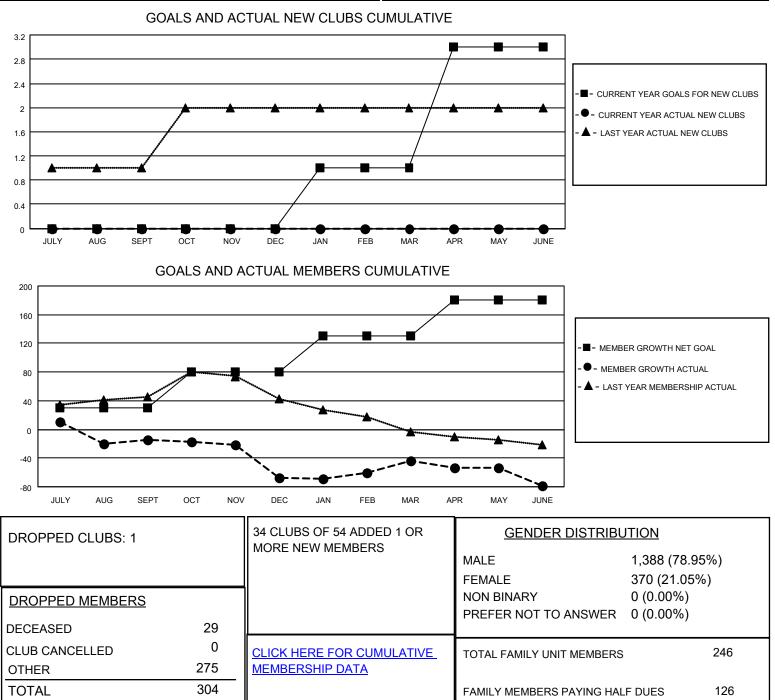

## LOCATION CALIFORNIA

District 4 A1

Results as of: 6/30/2022

| Clubs                 |               |           |               | Members               |                       |                         |                                                    |
|-----------------------|---------------|-----------|---------------|-----------------------|-----------------------|-------------------------|----------------------------------------------------|
| RESULTS FOR 2021-2022 |               |           |               | RESULTS FOR 2021-2022 |                       |                         |                                                    |
| QUARTER               | NEW CLUB GOAL | NEW CLUBS | DROPPED CLUBS | QUARTER MEME          | ER GROWTH NET<br>GOAL | MEMBER GROWTH<br>ACTUAL | DROPPED<br>MEMBERS ACTUAL<br>(including transfers) |
| JULY/AUG/SEPT         | 0             | 0         | 1             | JULY/AUG/SEPT         | 30                    | 70                      | 81                                                 |
| OCT/NOV/DEC           | 0             | 0         | 0             | OCT/NOV/DEC           | 50                    | 35                      | 85                                                 |
| JAN/FEB/MAR           | 1             | 0         | 0             | JAN/FEB/MAR           | 50                    | 60                      | 33                                                 |
| APR/MAY/JUNE          | 2             | 0         | 0             | APR/MAY/JUNE          | 50                    | 75                      | 105                                                |